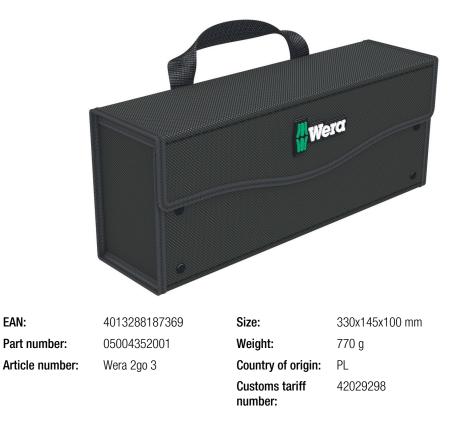

Innovations and Autumn/Winter Campaign 2017/2018





• Suitable for docking with the Wera 2go system

- · Permanently dimensionally stable thanks to the fabric-lined plastic panels
- High resistance against cuts and stabs
- · High protection for transported tools against damage and moisture
- Can be individually equipped

EAN:

The compact Wera 2go tool box can be filled with tools and spare parts and can be docked with the Wera 2go 1, 2 and 5 articles.

## Innovations and Autumn/Winter Campaign 2017/2018



Wera 2go 3 - The inside packer



Wera 2go 3 – The inside packer

Perfect system supplement

Permanently dimensionally stable thanks to the fabric-lined plastic panels<br /> High resistance against cuts and stabs<br /> High protection of the tools transported against damage and moisture<br /> Can be individually equipped

Designed for