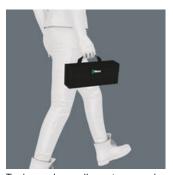

Designed for storage and transportation

Tools and small parts can be compactly stored in the Wera 2go Tool Box. The handle makes the box a practical partner for all mobile applications.