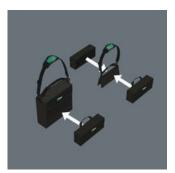

EAN:

The compact Wera 2go tool box can be filled with tools and spare parts and can be docked with the Wera 2go 1, 2 and 5 articles.

Thanks to its hook and loop fastener zone, the Tool Box can be docked with the Wera 2go 1 Tool Carrier and with the Wera 2go 2 Tool Container.